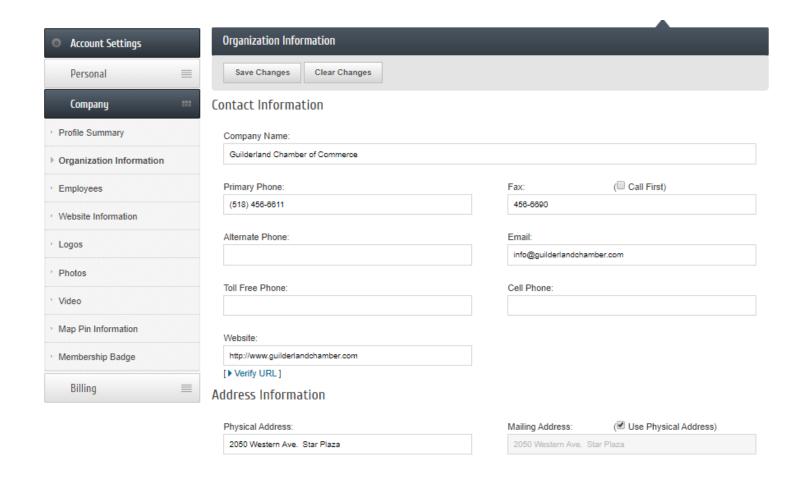

### **COMPANY INFORMATION**

In the Company information section, select "Organization Information," review and edit:

- Company Name
- Primary Phone
- Website
- Physical Address

**Note:** A Primary Contact name is displayed in directory – please see next page for how to verify primary contact.