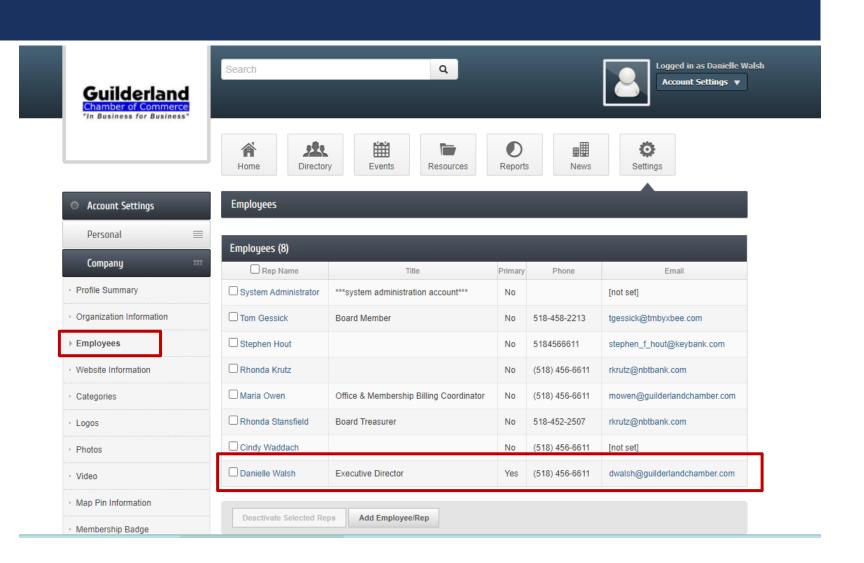

#### PRIMARY CONTACT

To verify Primary Contact for the listing, go to the "Employees" Section:

The "Primary Contact" Name will be used for the Directory.

Verify the correct Primary Contact is Selected.

If you **do not** want to display a name, please reach out to info@guilderlandchamber.com or 518-456-6611.