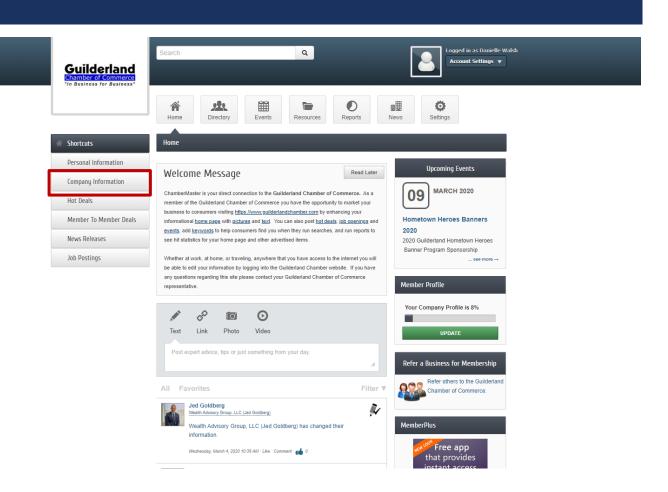

### **HOME PAGE**

On the home page, click on the "Company Information" section from the right sidebar.