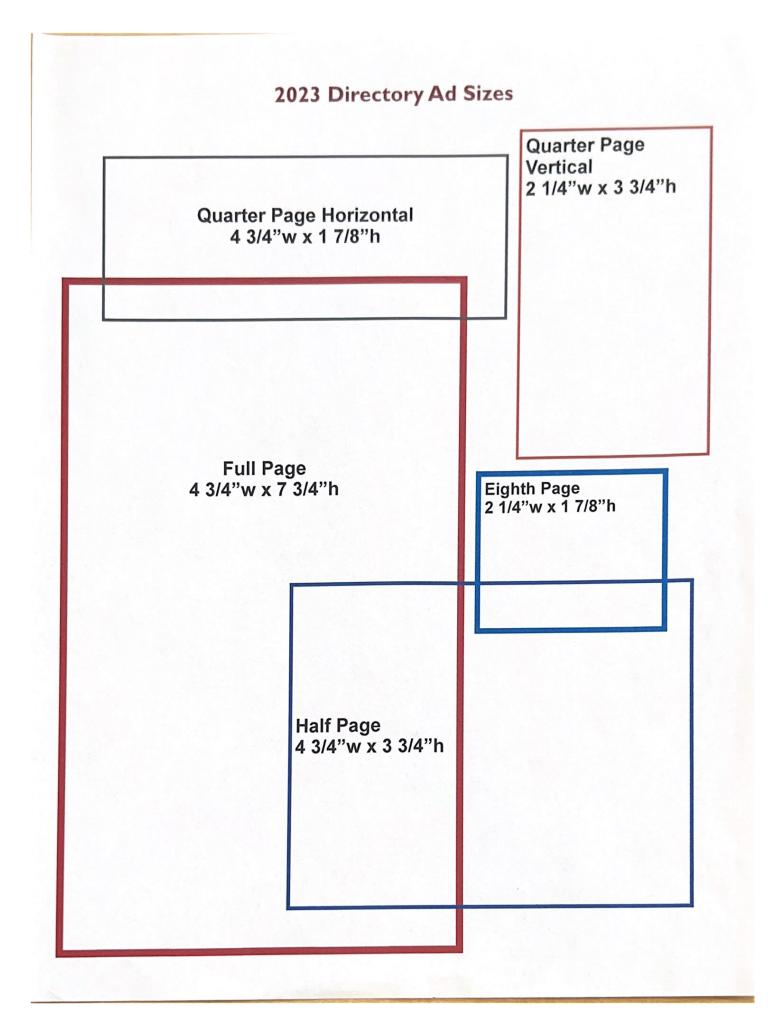

|                                                    | Pricing |
|----------------------------------------------------|---------|
| Premium Positions (Includes Color)                 |         |
| Back Cover (4- ¾" w x 7-3/4"h)                     | SOLD    |
| Inside Covers or Facing Pages (4-3/4" w x 7-3/4"h) | SOLD    |
| Regular Ad Rates (Includes Color)                  |         |
| Full Page (4-3/4" w x 7-3/4"h)                     | \$825   |
| 1⁄2 Page (4-3/4" w x 3-3/4"h)                      | \$540   |
| 1/4 Page Vertical (2-1/4" w x 3-3/4"h)             | \$295   |
| 1/4 Page Horizontal (4-3/4" w x 1-7/8"h)           | \$295   |
| 1/8 Page (2-1/4" w x 1-7/8"h)                      | \$180   |